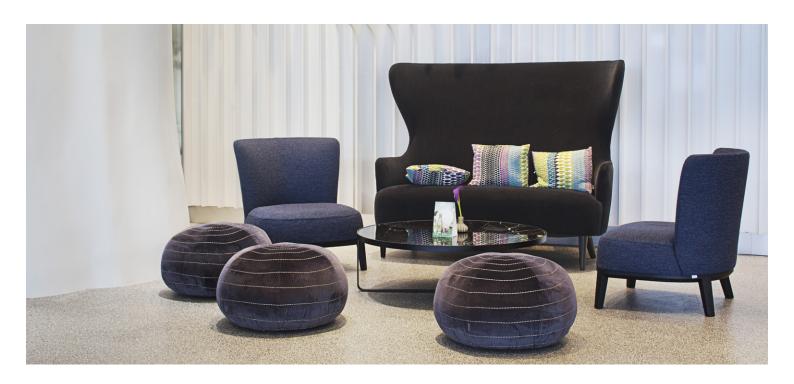

### Location

- 600 m to Tivoli
- 700 m to Copenhagen Central Station
- 12 km to Copenhagen Airport

Scandic Copenhagen is located in the heart of Copenhagen with views of the lakes and the city skyline. Copenhagen's many attractions and great shopping are right on the doorstep. Inside, the hotel is elegant, atmospheric and ultramodern. The interior is unique with its designer wallpaper and furniture, mirrored ceiling in the restaurant and swings in the lobby.

Whether you are here for business, a meeting or a short break, you are sure to feel at home at Scandic Copenhagen. All our rooms offer a modern interior with a wide range of features for your comfort and space to sit and work. Staying with us, you always have access to free WiFi, and most of the floors offer the best views in Copenhagen.