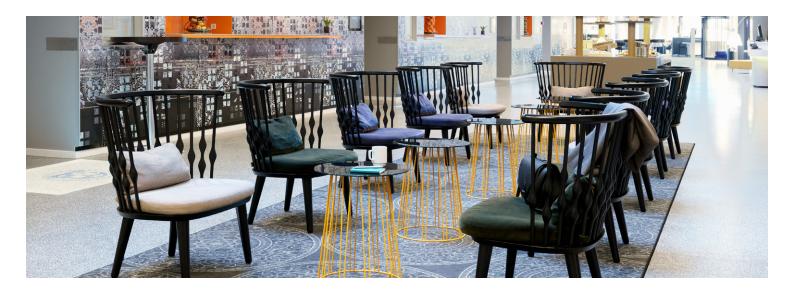

### Location

- 600 m to Tivoli
- 700 m to Copenhagen Central Station
- 12 km to Copenhagen Airport

Scandic Copenhagen is located in the heart of Copenhagen with views of the lakes and the city skyline. Copenhagen's many attractions and great shopping are right on the doorstep. Inside, the hotel is elegant, atmospheric and ultramodern. The interior is unique with its designer wallpaper and furniture, mirrored ceiling in the restaurant and swings in the lobby.

You can also enjoy a delicious lunch or dinner in our restaurant "The Grill" or a drink in our inviting lobby bar.

And, in the morning, Scandic's huge breakfast buffet will of course await you after a good night's sleep.