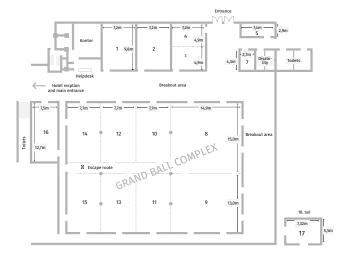

#### Meetings and conferences

- 16 meeting rooms
- Capacity for up to 1100 participants
- · Modern AV equipment
- · Breakout areas

Parking is available under the hotel for a fee.

As one of the largest hotels in the capital, Scandic Copenhagen is able to host meetings and conferences for up to 1100 participants. We offer 16 flexible meeting rooms with everything you need in terms of professional AV equipment, plus free WiFi. Despite the large scale, we make no compromises on comfort or the quality of the environment, and in our breakout areas we can offer exciting catering options.

| No/name            | Daylight | m²   | Boardroom | U-shape | Classroom | Cabaret | Theatre | Islands |
|--------------------|----------|------|-----------|---------|-----------|---------|---------|---------|
| 1 / Christian      | Yes      | 70   | 28        | 26      | 40        | 32      | 60      | 30      |
| 2 / Frederik       | Yes      | 70   | 28        | 26      | 40        | 32      | 60      | 30      |
| 3 / Margrethe 1    | No       | 28   | 10        | -       | 12        | 8       | 20      | _       |
| 4 / Margrethe 2    | Yes      | 28   | 14        | -       | 18        | 8       | 30      | _       |
| Margrethe 1+2      | Yes      | 70   | 28        | 26      | 40        | 32      | 60      | 30      |
| 5 / Hamlet         | Yes      | 21   | 12        | -       | -         | -       | 16      | -       |
| 7 / Kastellet      | No       | 11   | 6         | -       | -         | -       | _       | -       |
| 8 / Grand Ball     | No       | 223  | 36        | 52      | 140       | 96      | 210     | 120     |
| 9 / Amalienborg    | No       | 193  | 36        | 50      | 126       | 72      | 180     | 96      |
| 10 - 15*           | No       | 100  | 32        | 34      | 70        | 48      | 88      | 36      |
| 16 / Børsen        | No       | 72   | 30        | 34      | 48        | 24      | 70      | 36      |
| Grand ball complex | No       | 1064 | -         | -       | 686       | 456     | 1100    | -       |

\*Applicable to all six rooms.