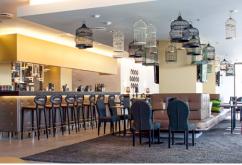

You can also enjoy a delicious lunch or dinner in our restaurant "The Grill" or a drink in our inviting lobby bar.

And, in the morning, Scandic's huge breakfast buffet will of course await you after a good night's sleep.